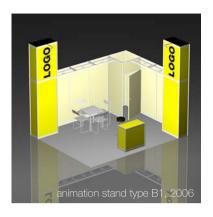

# **Package stands**

Event: GoFinance 2005/2006 - order forms

Customer: 3D-animation stand type B1 / cash.life / hall perspective 2005

Construction: Octanorm system

Space: spaces from 6 sqm /

1,200 sqm totally by-mlg-stands covered space