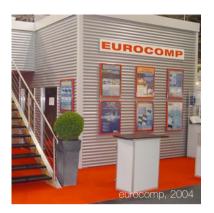

# **Two story stands**

Event: electronica 2004

Customer: eurocomp

Construction: Octanorm + Doppelform system covered by tin front

Space: 200 sqm