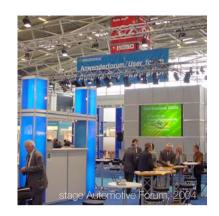

# **Special areas (show-in-show)**

Event: electronica 2004

Customer: New Munich Tradefair Center - Automotive Forum

Construction: Octanorm system / Octanorm Maxima

Space: 2,080 sqm