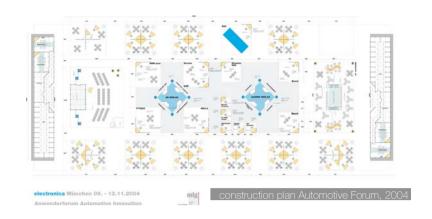

# **Special areas (show-in-show)**

Event: electronica 2004

Customer: New Munich Tradefair Center - Automotive Forum

Construction: Octanorm system / Octanorm Maxima

Space: 2,080 sqm