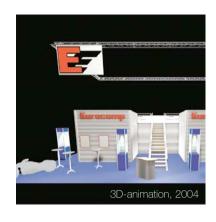

# **Two story stands**

Event: electronica 2004

Customer: eurocomp

Construction: Octanorm + Doppelform system covered by tin front

Space: 200 sqm