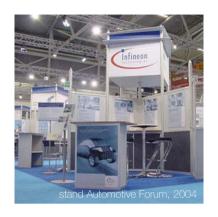

# **Special areas (show-in-show)**

Event: electronica 2004

Customer: New Munich Tradefair Center - Automotive Forum

Construction: Octanorm system / Octanorm Maxima

Space: 2,080 sqm