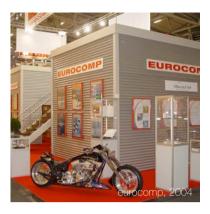

# **Two story stands**

Event: electronica 2004

Customer: eurocomp

Construction: Octanorm + Doppelform system covered by tin front

Space: 200 sqm